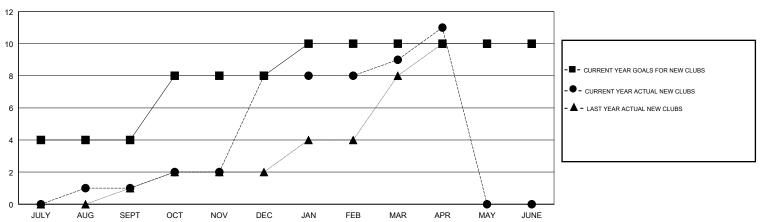

## LOCATION REP OF SRI LANKA

**GMT CA** 

| Clubs                 |               |           |               | Members               |                           |                         |                                                    |
|-----------------------|---------------|-----------|---------------|-----------------------|---------------------------|-------------------------|----------------------------------------------------|
| RESULTS FOR 2017-2018 |               |           |               | RESULTS FOR 2017-2018 |                           |                         |                                                    |
| QUARTER               | NEW CLUB GOAL | NEW CLUBS | DROPPED CLUBS | QUARTER               | MEMBER GROWTH NET<br>GOAL | MEMBER GROWTH<br>ACTUAL | DROPPED<br>MEMBERS ACTUAL<br>(including transfers) |
| JULY/AUG/SEPT         | 4             | 1         | 0             | JULY/AUG/SEPT         | -35                       | 119                     | 146                                                |
| OCT/NOV/DEC           | 4             | 7         | 1             | OCT/NOV/DEC           | 145                       | 268                     | 38                                                 |
| JAN/FEB/MAR           | 2             | 1         | 1             | JAN/FEB/MAR           | 35                        | 135                     | 43                                                 |
| APR/MAY/JUNE          | 0             | 2         | 0             | APR/MAY/JUNE          | -45                       | 65                      | 2                                                  |

### GOALS AND ACTUAL NEW CLUBS CUMULATIVE