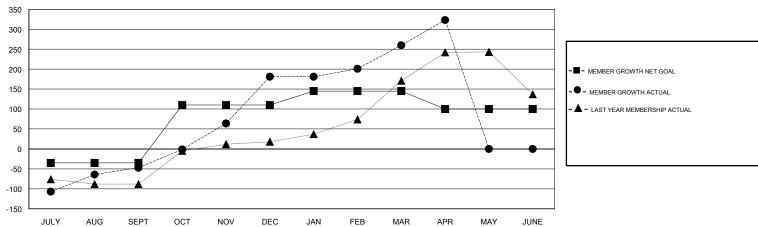

## LOCATION REP OF SRI LANKA

**GMT CA** 

| Clubs                 |               |           |               | Members               |                           |                         |                                                    |
|-----------------------|---------------|-----------|---------------|-----------------------|---------------------------|-------------------------|----------------------------------------------------|
| RESULTS FOR 2017-2018 |               |           |               | RESULTS FOR 2017-2018 |                           |                         |                                                    |
| QUARTER               | NEW CLUB GOAL | NEW CLUBS | DROPPED CLUBS | QUARTER               | MEMBER GROWTH NET<br>GOAL | MEMBER GROWTH<br>ACTUAL | DROPPED<br>MEMBERS ACTUAL<br>(including transfers) |
| JULY/AUG/SEPT         | 4             | 1         | 0             | JULY/AUG/SEPT         | -35                       | 119                     | 146                                                |
| OCT/NOV/DEC           | 4             | 7         | 1             | OCT/NOV/DEC           | 145                       | 268                     | 38                                                 |
| JAN/FEB/MAR           | 2             | 1         | 1             | JAN/FEB/MAR           | 35                        | 135                     | 43                                                 |
| APR/MAY/JUNE          | 0             | 2         | 0             | APR/MAY/JUNE          | -45                       | 65                      | 2                                                  |

## GOALS AND ACTUAL MEMBERS CUMULATIVE

| DROPPED CLUBS: 2  DROPPED MEMBERS |     | 73 CLUBS OF 93 ADDED 1 OR MORE<br>NEW MEMBERS | GENDER DISTRIBUTION           MALE         2,196 (81.58%)           FEMALE         496 (18.42%)           Women Percentage Fiscal Year Goal: 20% |     |
|-----------------------------------|-----|-----------------------------------------------|--------------------------------------------------------------------------------------------------------------------------------------------------|-----|
| DECEASED                          | 5   | CLICK HERE FOR CUMULATIVE                     | TOTAL FAMILY UNIT MEMBERS                                                                                                                        | 559 |
| CLUB CANCELLED                    | 33  | MEMBERSHIP DATA                               |                                                                                                                                                  | 040 |
| OTHER                             | 191 |                                               | FAMILY MEMBERS PAYING HALF DUES                                                                                                                  | 310 |
| TOTAL                             | 229 |                                               |                                                                                                                                                  |     |